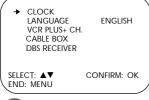

Follow the steps below to program the VCR so its clock will move forward one hour in April and turn back one hour in October. Press the VCR button, then press the MENU button. Press the PLAY ▲ or STOP ▼ button to select INITIAL SET UP, then press the OK/STATUS button. 1 CLOCK LANGUAGE ENGLISH VCR PLUS+ CH. CABLE BOX DBS RECEIVER SELECT: ▲▼ END: MENU CONFIRM: OK Press the PLAY ▲ or STOP ▼ button to select CLOCK, then press the OK/STATUS button. (If AUTO CLOCK is set to OFF, PBS CH. and TIME ZONE will not appear in the menu.) CABLE BOX USERS SET CLOCK MANUALLY will appear on the